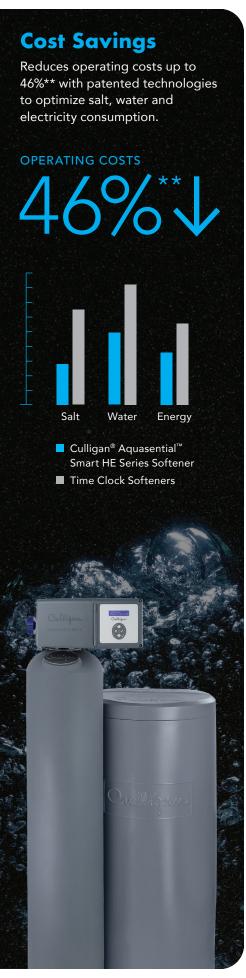

### The Culligan<sup>®</sup> Aquasential<sup>™</sup> Smart HE. The World's Most Efficient Water Softener\*

|                                           | Culligan®<br>Aquasential™ Smart<br>HE Series | Competitors |
|-------------------------------------------|----------------------------------------------|-------------|
| Reduces operating costs up to 46%*        | •                                            |             |
| Remote by-pass capability                 | •                                            |             |
| Real time status updates                  | •                                            |             |
| External Leak Sensor (optional)           | •                                            |             |
| Controls the feel of your water           | •                                            |             |
| Automatic adjustments to water conditions | •                                            |             |

#### A Culligan® Aquasential™ Smart HE Softener gives you

BRIGHTER LAUNDRY

SPARKLING, SPOT-FREE DISHES

SOFTER HAIR & SKIN AND EASIER CLEANING

LONGER LASTING WATER-USING APPLIANCES

<sup>\*\* 46%</sup> less in operating costs versus a time clock regeneration softener and when used with the Aqua-Sensor®.

<sup>\*</sup> HE Softener when configured with proportional up flow brining with Aqua-Sensor®.