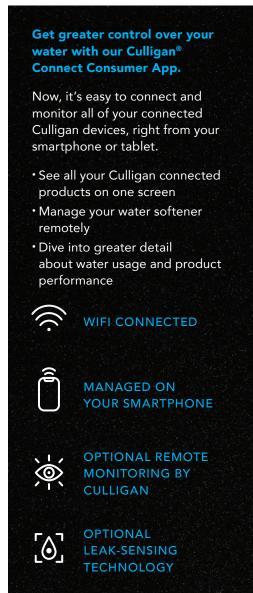

#### **Smart Technology**

Smart technology means you get "set it and forget it" convenience. Culligan's suite of smart features, including the Salt Level Monitor, Leak Sensor, Aqua-Sensor® and Culligan Connect App, provide enhanced water insight.

#### Patented Smart Technology

- Automatic bypass valve provides the convenience of bypassing the water softener from the softener itself or by using the Culligan<sup>®</sup> Connect App.
- Exclusive Culligan Soft-Minder® meter monitors daily water use and provides advanced system diagnostics.
- The easy-to-read back-lit display lets you know your softener is working and warns of system malfunctions.
- Culligan's Dial-a-Softness® control lets you choose the way you want your water to feel.
- Culligan's Connect App provides peace of mind with 24/7 monitoring and control of your Culligan equipment.

#### **Options Available**

- Optional proportional brining allows your softener to only regenerate that part of the resin bed that has been exhausted, which reduces salt usage.
- Culligan's optional patented Aqua-Sensor® technology provides the ability to regenerate when needed which means you save salt, water and money.
- Optional Salt Level Monitor automatically tells you how many days of salt are remaining.
- Optional Leak Sensor provides peace of mind if there is a water/moisture issue.