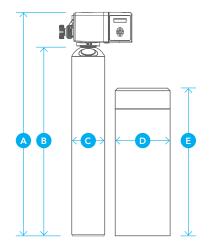

#### **Product Dimensions**

| Size | Α   | В   | С   | D                                   |  |
|------|-----|-----|-----|-------------------------------------|--|
| 9"   | 56" | 48" | 9"  | 16" 250 LB or 18" 375 LB Brine Tank |  |
| 10"  | 62" | 54" | 10" | 18" with 375 LB Brine Tank          |  |
| 12"  | 60" | 52" | 12" | 18" with 375 LB Brine Tank          |  |
| 14"  | 73" | 65" | 14" | 24" with 600 LB Brine Tank          |  |