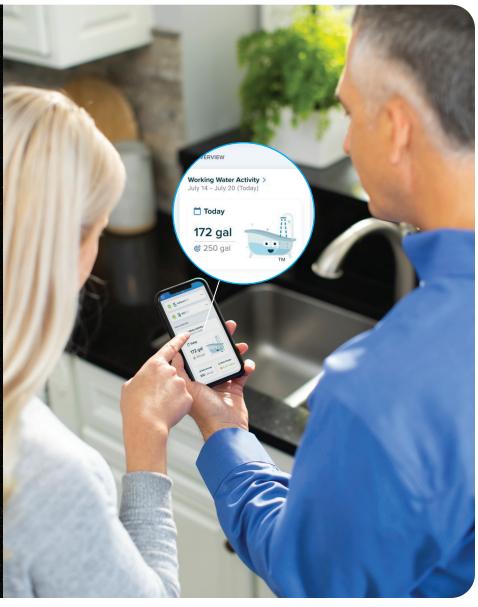

With a new, modern color, improved app experience, plus always-on WiFi connectivity and remote monitoring, the Aquasential Smart HE gives you cleaner, safer water and more peace of mind.

#### **Smart Technology**

Smart technology means you get "set it and forget it" convenience. Culligan's suite of smart features, including the Salt Level Monitor, Leak Sensor, Aqua-Sensor® and Culligan Connect App, provide enhanced water insight.

#### Patented Smart Technology

- Automatic bypass valve provides the convenience of bypassing the water softener from the softener itself or by using the Culligan<sup>®</sup> Connect App.
- Exclusive Culligan Soft-Minder® meter monitors daily water use and provides advanced system diagnostics.
- The easy-to-read back-lit display lets you know your softener is working and warns of system malfunctions.
- Culligan's Dial-a-Softness® control lets you choose the way you want your water to feel.
- Culligan's Connect App provides peace of mind with 24/7 monitoring and control of your Culligan equipment.