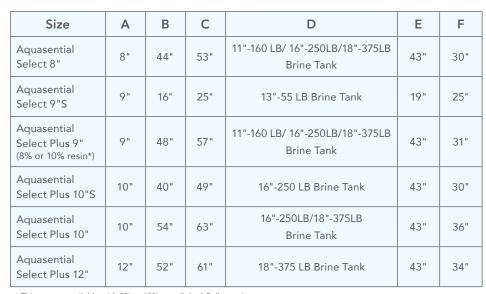

## Culligan Water.

For more information, contact your local dealer.

The Culligan Aquasential Select 8", 9" S, 8" Outdoor, Select Plus 9", 10", 10" S, 12", Clean Water Home 9" and 10" and 9",10",12" Outdoor and Clean Water Home Series R 9",10" Outdoor Water Softeners are tested and certified by WQA against NSF/ANSI 372, CSA B483.1, and NSF/ANSI Standard 44 for the effective reduction of hardness (calcium and magnesium), barium, and radium 226/228, as verified and substantiated by test data.