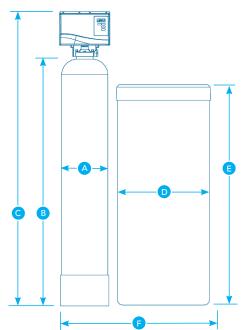

## Culligan Water.

For more information, contact your local dealer.

The Culligan Aquasential Select 8", 9" S, 8" Outdoor, Select Plus 9", 10", 10" S, 12", Clean Water Home 9" and 10" and 9",10",12" Outdoor and Clean Water Home Series R 9",10" Outdoor Water Softeners are tested and certified by WQA against NSF/ANSI 372, CSA B483.1, and NSF/ANSI Standard 44 for the effective reduction of hardness (calcium and magnesium), barium, and radium 226/228, as verified and substantiated by test data.