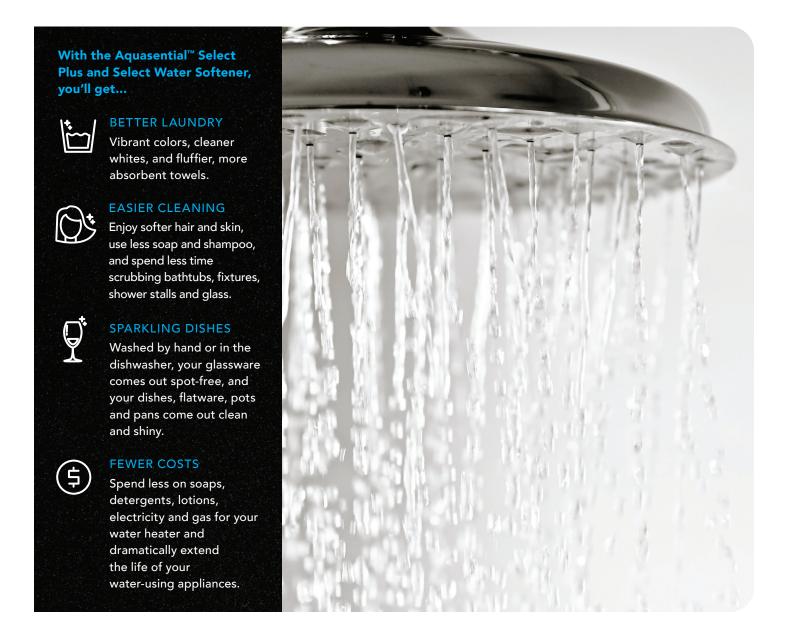

### Soft water should be simple.

Having hard water makes life, well, harder. It means that dissolved minerals enter your home through your water, forming unwanted scale anywhere that it goes.

And scale means costly wear and tear to water heaters and other water-using appliances, extra money spent on soap and laundry detergent, and the time and hassle that comes with battling dry skin and dull hair.

But an Aquasential™ Select Plus or Select Water Softener is the easy and affordable way to treat hard water in your home.